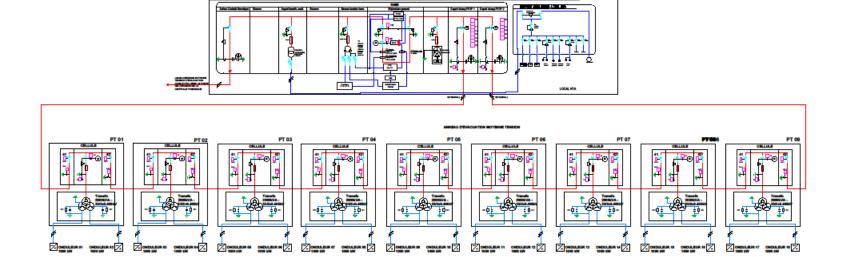

## C Bissau ON-GRID POWER PLANT

- PV plant: 20 MWp
- 9 units of 2200kWp
- 216 DC junction panels
- 18 Inverters 1000kW
- 9 transf 2000kVA
- 5 kms MV line Gardete-Bôr
- 1 connexion station 30kV
- Optional: 12MW/20MWH batteries with 4 transf 4000 kVA.

SCHEMA UNIFILAIRE DE LA CENTRALE PHOTOVOLTAÏQUE

Interference and Annual

POSTE DE COUPLAGE

- Finances: BOAD (41M eur)
- Delegated project mg: ABREC
- Owner: Ministry of energy
- Call for tender (EPC): Dec 18 feb 19
- Kick-off: April 19
- Completion:Sept 20