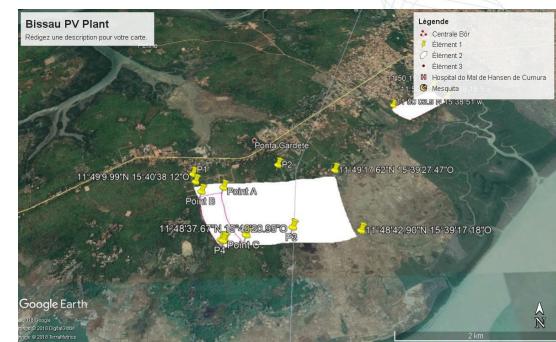

## C Bissau ON-GRID POWER PLANT

- PV plant: 20 MWp
- 9 units of 2200kWp
- 216 DC junction panels
- 18 Inverters 1000kW
- 9 transf 2000kVA
- 5 kms MV line Gardete-Bôr
- 1 connexion station 30kV
- Optional: 12MW/20MWH batteries with 4 transf 4000 kVA.

SCHEMA UNIFILAIRE DE LA CENTRALE PHOTOVOLTAÏQUE

Interference and Annual

POSTE DE COUPLAGE

- Finances: BOAD (41M eur)
- Delegated project mg: ABREC
- Owner: Ministry of energy
- Call for tender (EPC): Dec 18 feb 19
- Kick-off: April 19
- Completion:Sept 20