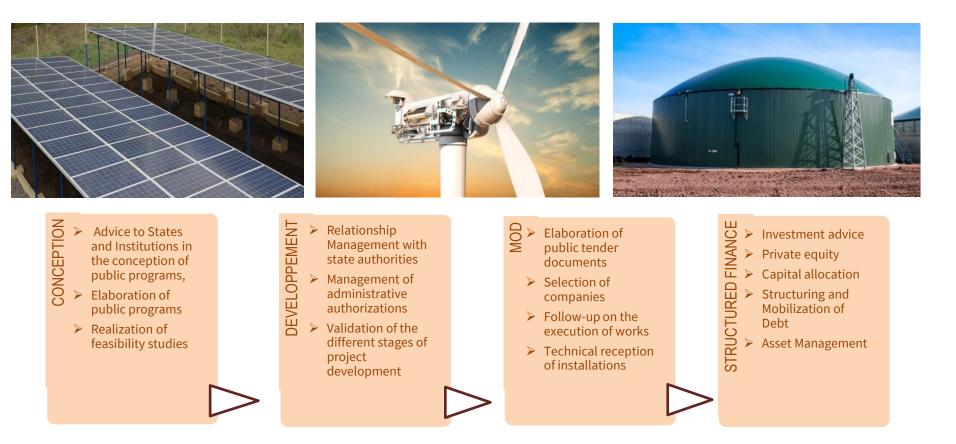

### SABER/ABREC EXPERTISE

Société Africaine des Biocarburants et des Energies Renouvelables African Biofuel & Renewable Energy Company Sociedade Africana dos Biocarburantes e das Energias Renováveis

PROJECT DEVELOPMENT, DELEGATED PROJECT MANAGEMENT, STRUCTURED FINANCE FOR RENEWABLE ENERGY PROJECTS IN SUB-SAHARAN AFRICA

#### **SABER-ABREC**

As a pan-African institution, SABER-ABREC has a leading exposure to decision makers from all over West Africa and beyond. This concerns both government entities and regional funders.

Indeed, the Institution **is in direct contact with its founders** who are also working partners.