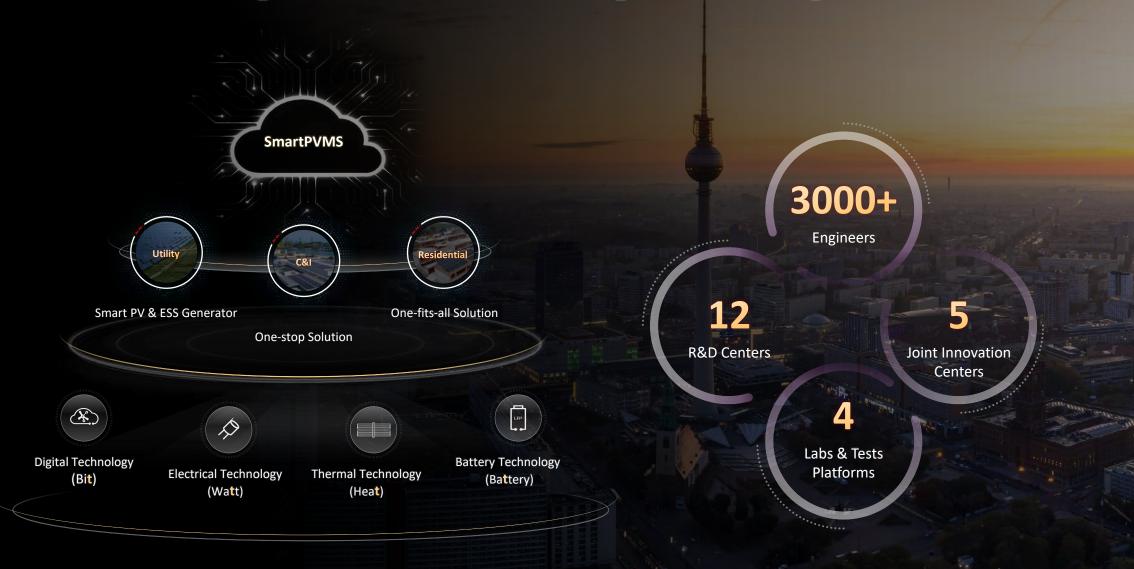

# Convergence and Innovation through 4T Technologies

# Smart PV & ESS Generator: A Cornerstone Technology Towards Main Energy Source