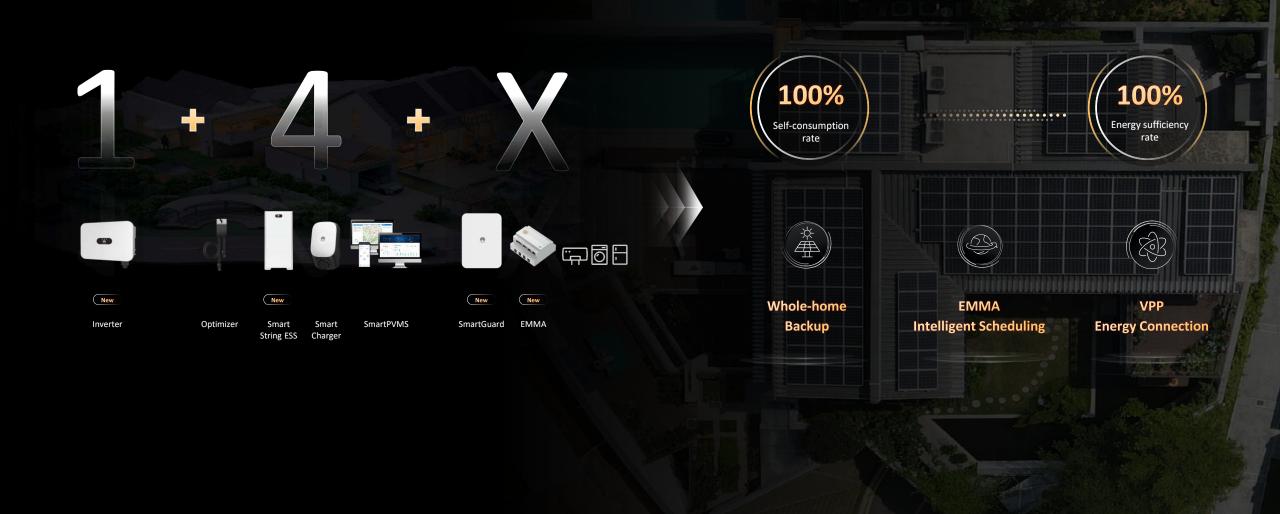

# Leading Home Energy Management with Future-Ready Architecture

Smooth evolution from inverter to home energy management

30%

Self-consumption rate

**Residential 1.0** 

Inverter + SmartPVMS

Optimizer + Inverter + SmartPVMS

70%

Self-consumption rate

**Residential 2.0: 1 + 3 + X** 

Optimizer + Inverter + ESS + Load + SmartPVMS

90%

Self-consumption rate

**Residential 3.0: 1 + 4 + X** 

Optimizer + Inverter + ESS + Charger + Load + SmartPVMS