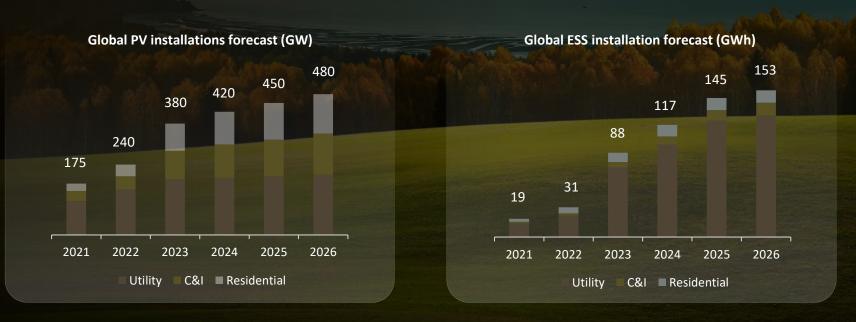

### Technologies Are Here to Enable PV + ESS to Become the Main Energy Source

### **Technology Drivers**