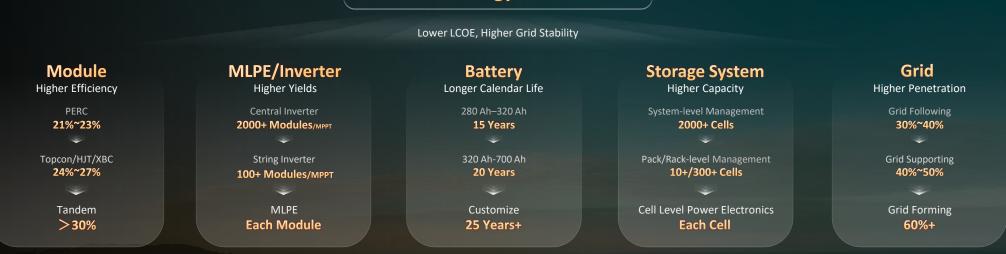

### Technologies Are Here to Enable PV + ESS to Become the Main Energy Source

### **Technology Drivers**

# Convergence and Innovation through 4T Technologies