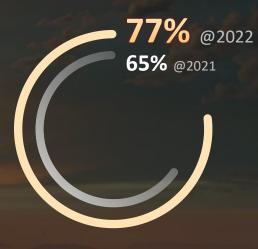

# A Successful 2022 with Customers and Partners

80%

326%

Smart PV Inverter shipments worldwide

Smart String ESS shipments worldwide

Sales attributed to 1000+ partners

<sup>\*</sup> The data is based on Huawei's internal growth data in 2022 compared with in 2021.