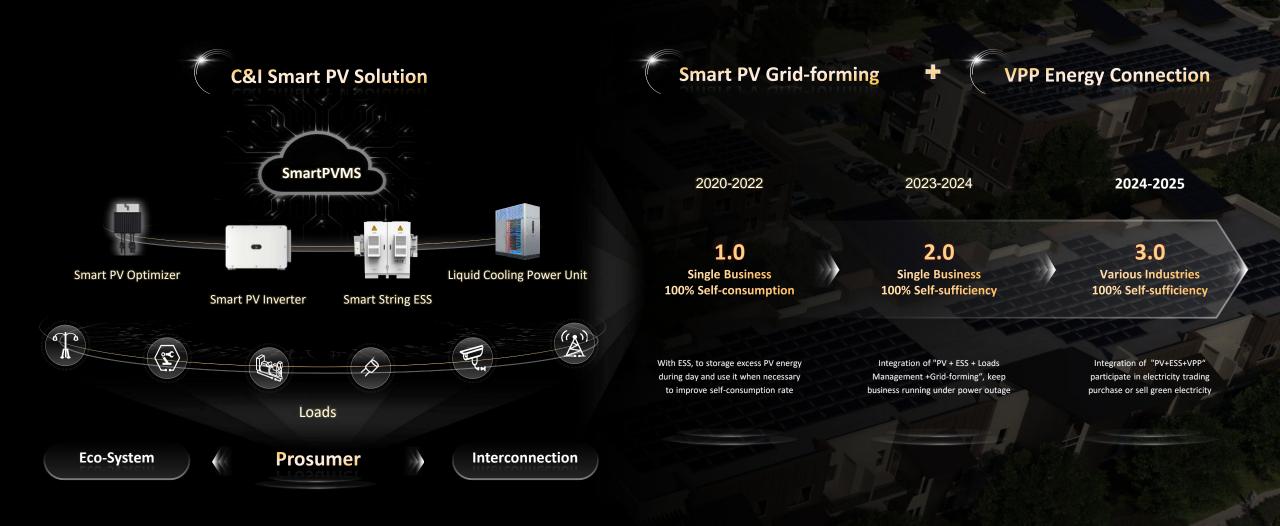

# Smart PV & ESS Generator: A Cornerstone Technology Towards Main Energy Source

# C&I Scenario: One-Stop Solution to Achieve 100% Self-sufficiency