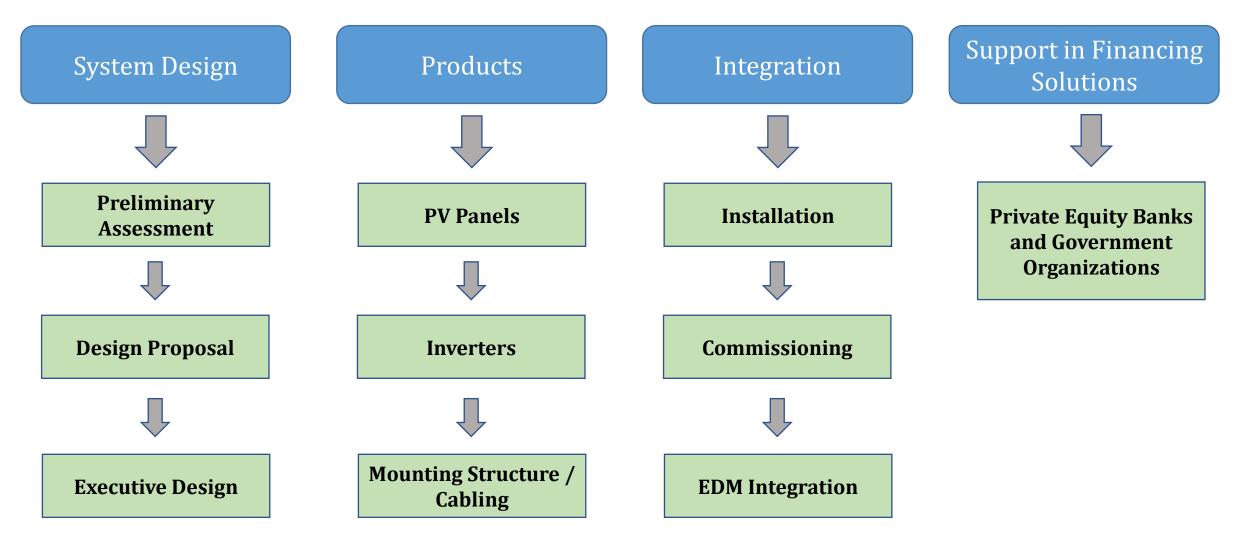

tions to reduce their energy costs and generate sustainable energy.

- Company Founded in Q4 2019, functioning as a "Developer" leveraging resources in "Kingdom of Bahrain" to provide solutions to our customers.
- 2 Active Projects since 2020, several others at various stages of techno-commercial discussion for execution in 2021 onwards.
  - > 1<sup>st</sup> Project Askar, Bahrain Installation Completed, Plant generating power.
  - > 2<sup>nd</sup> Project in Mozambique recently Completed
  - > 3<sup>rd</sup> Approximately 20MW projects pipeline in Bahrain.
- Business Lines
  - Provide Renewable Energy Solutions
  - System design, Equipment / OEM selection
  - > PV Plant Erection & Commissioning (including EDM Integration)
- > Focus on Commercial and Industrial Sector

## What we offer







### **Motivations**

- 1 Necessity of "Going Green"
- New worldwide trend of using renewables.
- 2 Cost Savings
- Annual Increase of the EDM tariff.
- 20% on average per month reduction on electricity bill.
- 3 Un-interrupted Power Supply
- Better Performance of the production line;
- Less Scrap generation due to power fluctuations

### Case Study for Midal Cables PV Plant - Mozambique



#### **Problem Statement:**

- Aluminium Casting / Drawing/ Stranding Operation
- High Electricity Cost linked to inflation
- Frequent Power Break Downs, resulting in higher maintenance cost and loss of productivity

#### Solution:

#### **Built an Integrated System:**

- Solar PV System 2.161 MW
- 4X500 KVA UPS (Un-interrupted Power Supply)
- 2 X 1.15 MVa Diesel Generators (Back-Up)

| Project Locati