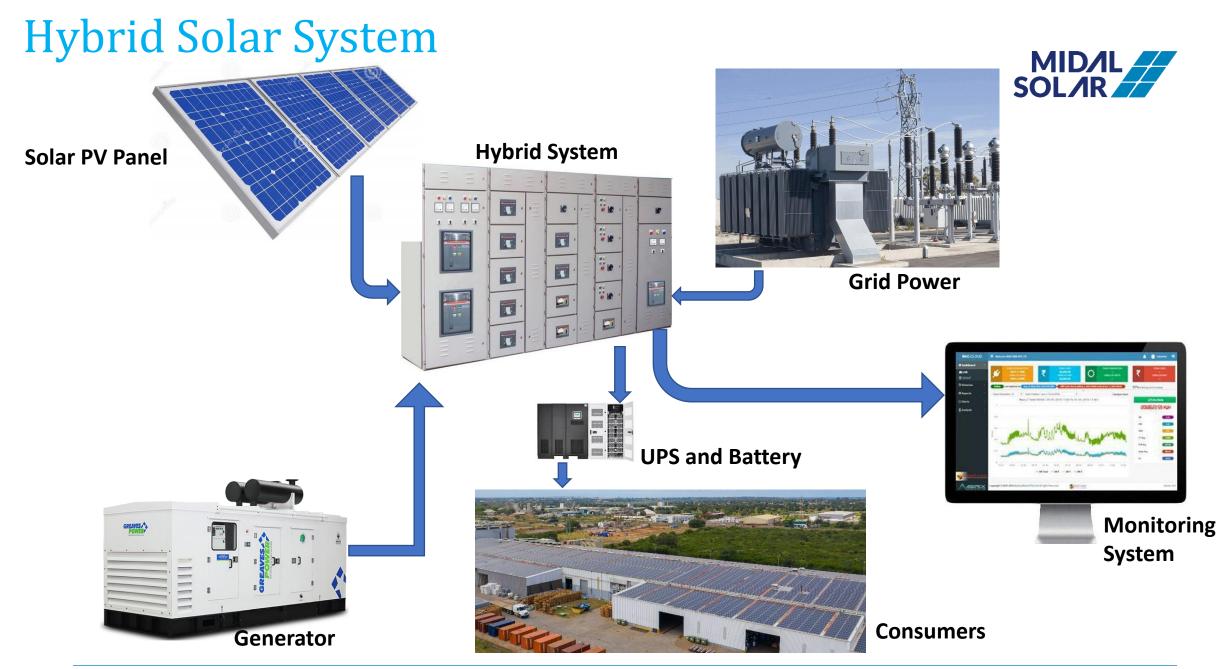

#### Solution:

#### **Built an Integrated System:**

- Solar PV System 2.161 MW
- 4X500 KVA UPS (Un-interrupted Power Supply)
- 2 X 1.15 MVa Diesel Generators (Back-Up)

| Project Location       | Mozambique   |
|------------------------|--------------|
| System size (capacity) | 2.161 MW +/- |
| System Type            | Off Grid     |
| Annual Yield (kwh)     | 4,294,000    |
| Payback-Years          | 9.92         |