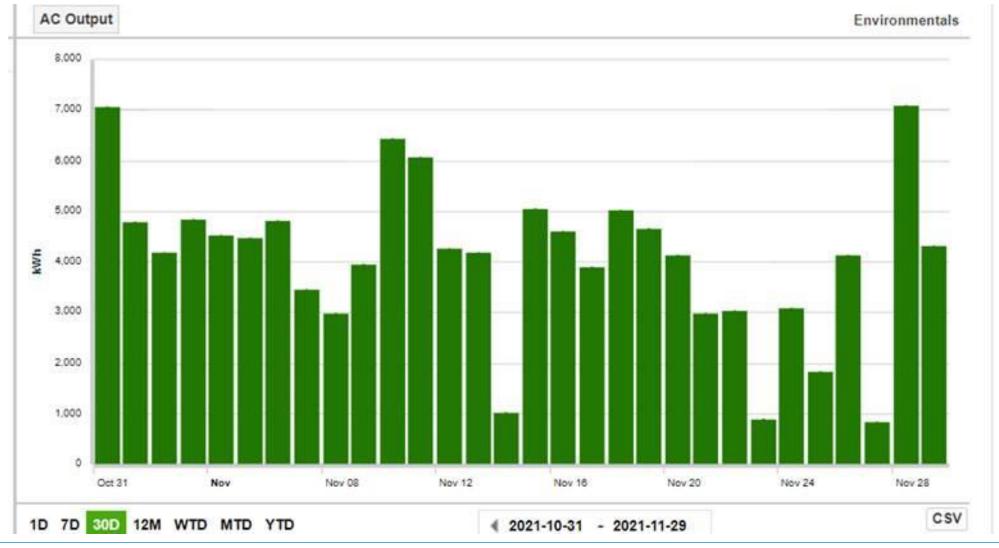

production line;
- Less Scrap generation due to power fluctuations

### Case Study for Midal Cables PV Plant - Mozambique



#### **Problem Statement:**

- Aluminium Casting / Drawing/ Stranding Operation
- High Electricity Cost linked to inflation
- Frequent Power Break Downs, resulting in higher maintenance cost and loss of productivity

#### Solution:

#### **Built an Integrated System:**

- Solar PV System 2.161 MW
- 4X500 KVA UPS (Un-interrupted Power Supply)
- 2 X 1.15 MVa Diesel Generators (Back-Up)

| Project Location       | Mozambique   |
|------------------------|--------------|
| System size (capacity) | 2.161 MW +/- |
| System Type            | Off Grid     |
| Annual Yield (kwh)     | 4,294,000    |
| Payback-Years          | 9.92         |





### Month generation Graph.





### Solar Power Plant Midal Cables Ltd. Mozambique. Plant Capacity 2.161MW



## Contact us for your Solar needs.

Leonardo Schwalbach Sales Manager SADC Leonardo@midalcable.com +258 845172158