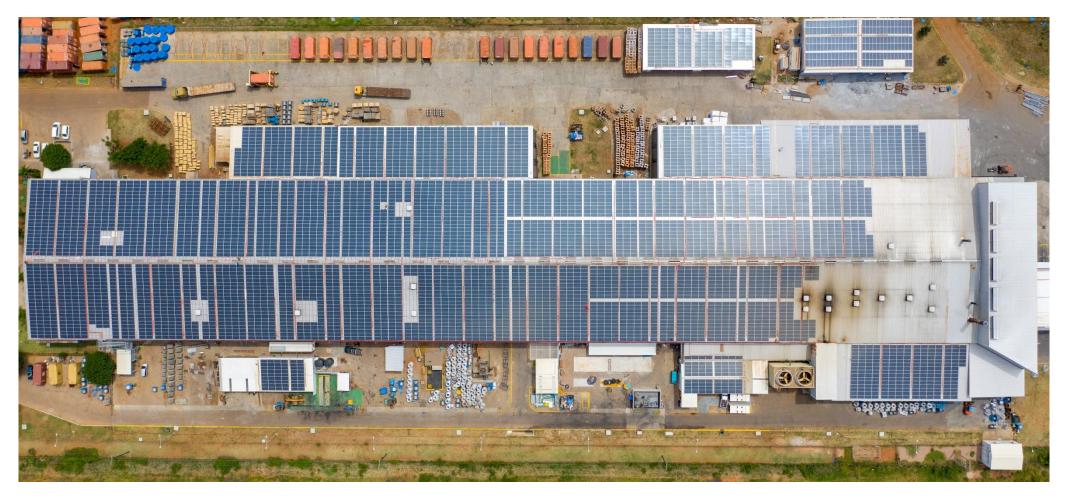

udy for Midal Cables PV Plant - Mozambique



#### **Problem Statement:**

- Aluminium Casting / Drawing/ Stranding Operation
- High Electricity Cost linked to inflation
- Frequent Power Break Downs, resulting in higher maintenance cost and loss of productivity

#### Solution:

#### **Built an Integrated System:**

- Solar PV System 2.161 MW
- 4X500 KVA UPS (Un-interrupted Power Supply)
- 2 X 1.15 MVa Diesel Generators (Back-Up)

| Project Location       | Mozambique   |
|------------------------|--------------|
| System size (capacity) | 2.161 MW +/- |
| System Type            | Off Grid     |
| Annual Yield (kwh)     | 4,294,000    |
| Payback-Years          | 9.92         |





### Month generation Graph.





### Solar Power Plant Midal Cables Ltd. Mozambique. Plant Capacity 2.161MW



## Contact us for your Solar needs.

Leonardo Schwalbach Sales Manager SADC Leonardo@midalcable.com +258 845172158